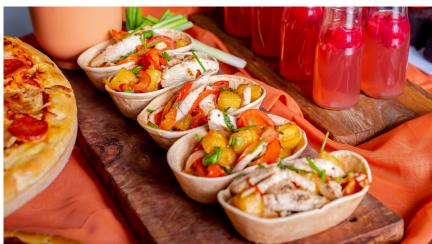

# SO MUCH CHOICE

You can **choose from a great range** from modern and traditional main meals from roasts and curries to international street foods with stir fries, noodles pastas, burritos and wraps all made from fresh ingredients every day. There's a great selection of vegetarian and vegan meals plus a tempting salad bar and hearty fresh soups.

You can choose from our wide range of fresh, tasty meal deals up to the free school meal allowance at break or lunch **free of charge.** 

All we ask is that they are nutritionally balanced **e.g., Main meal and dessert, hot wrap and flapjack or a baguette and a drink.** 