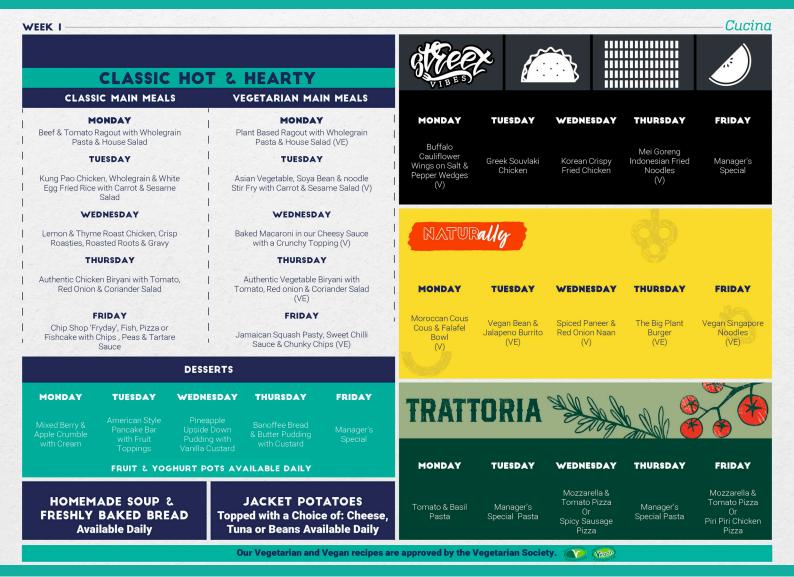

FE AND DISCREET WAY FOR YOUR CHILD TO ENJOY A DELICIOUS LUNCH EVERYDAY

To find out if you are entitled then visit **www.gov.uk/apply-free-school-meals** 





# SO MUCH CHOICE

You can **choose from a great range** from modern and traditional main meals from roasts and curries to international street foods with stir fries, noodles pastas, burritos and wraps all made from fresh ingredients every day. There's a great selection of vegetarian and vegan meals plus a tempting salad bar and hearty fresh soups.

You can choose from our wide range of fresh, tasty meal deals up to the free school meal allowance at break or lunch **free of charge.** 

All we ask is that they are nutritionally balanced **e.g., Main meal and dessert, hot wrap and flapjack or a baguette and a drink.** 



## OUR MENU