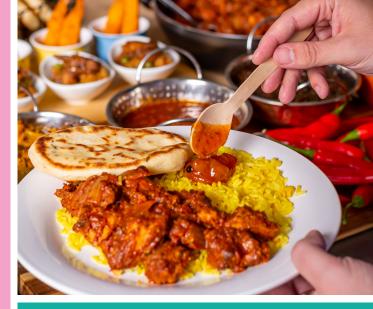

# SO MUCH CHOICE

You can **choose from a great range** from modern and traditional main meals from roasts and curries to international street foods with stir fries, noodles pastas, burritos and wraps all made from fresh ingredients every day. There's a great selection of vegetarian and vegan meals plus a tempting salad bar and hearty fresh soups.

You can choose from our wide range of fresh, tasty meal deals up to the free school meal allowance at break or lunch **free of charge.** 

All we ask is that they are nutritionally balanced **e.g., Main meal and dessert, hot wrap and flapjack or a baguette and a drink.** 