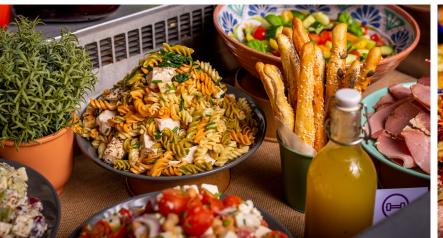

# SO MUCH CHOICE

You can **choose from a great range** from modern and traditional main meals from roasts and curries to international street foods with stir fries, noodles pastas, burritos and wraps all made from fresh ingredients every day. There's a great selection of vegetarian and vegan meals plus a tempting salad bar and hearty fresh soups.