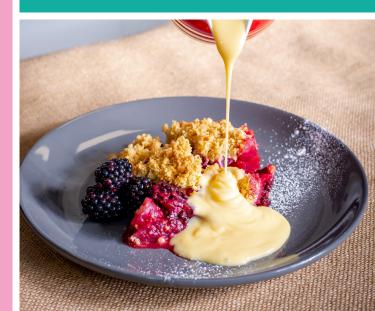

You can choose from our wide range of fresh, tasty meal deals up to the free school meal allowance at break or lunch **free of charge.** 

All we ask is that they are nutritionally balanced **e.g., Main meal and dessert, hot wrap and flapjack or a baguette and a drink.** 